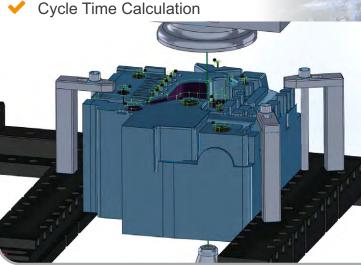

#### 3D Simulation

#### Collision Checking

Maximum Taper Angle and UV Deflection Checking