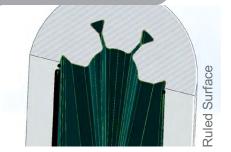

#### Cylindrical machining $\checkmark$

- Constant and variable taper also on cylindrical parts  $\checkmark$
- Ruled surface machining with automatic synchronization  $\checkmark$
- Inclined machining  $\checkmark$
- $\checkmark$ Collar machining
- Subsequent positioning of a taper despite cylindrical construction  $\checkmark$ (constant, variable or as collar machining)
- Pocketing  $\checkmark$
- Variable Reference Plane Height  $\checkmark$
- Automatic threading and wire cutting
- Diagonal threading  $\checkmark$
- Automatic positioning  $\checkmark$
- ✓ Automatic clustering of identical geometries