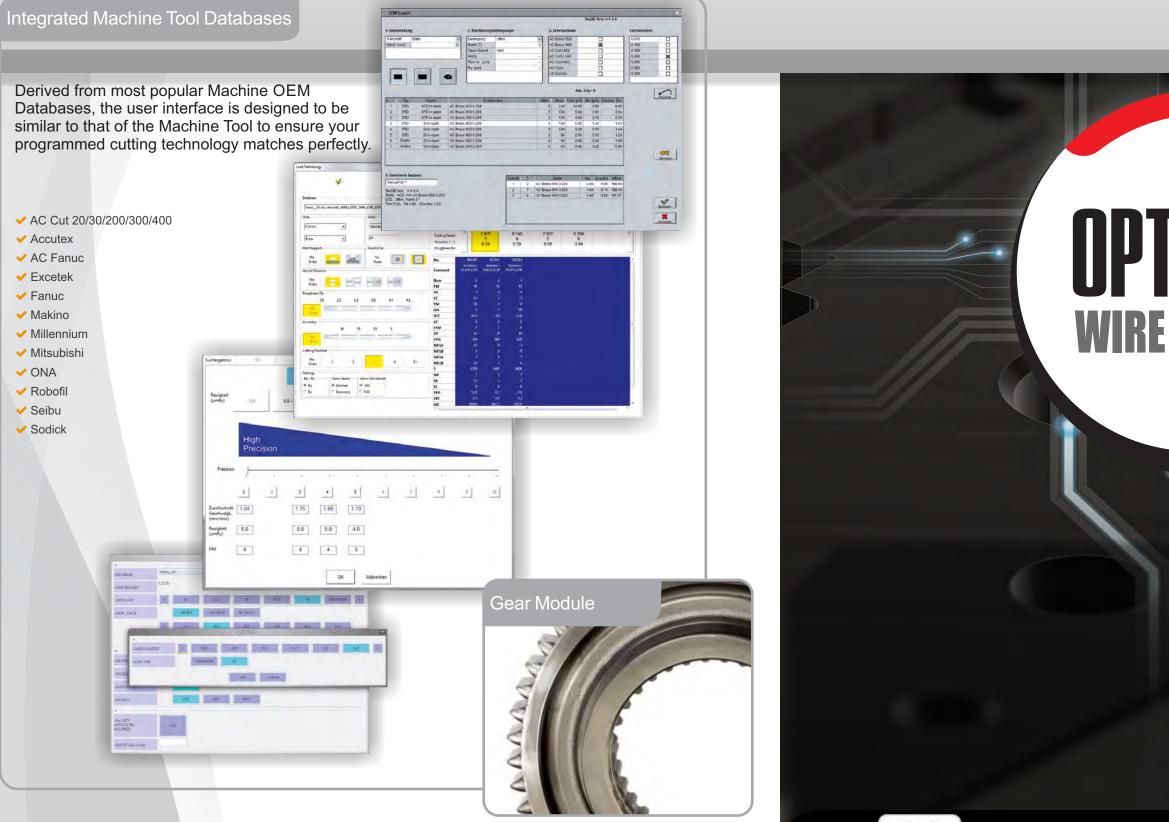

© 2016 OPTISOLUTIONS LLC / Camtek GmbH

optisolutionsusa.com sales@optisolutionsusa.com +1 (678) 625-0053



# **OPTICAM** Wire EDM CAM





## Machining Functions







#### Cylindrical machining $\checkmark$

- Constant and variable taper also on cylindrical parts  $\checkmark$
- Ruled surface machining with automatic synchronization  $\checkmark$
- Inclined machining  $\checkmark$
- $\checkmark$ Collar machining
- Subsequent positioning of a taper despite cylindrical construction  $\checkmark$ (constant, variable or as collar machining)
- Pocketing  $\checkmark$
- Variable Reference Plane Height  $\checkmark$
- Automatic threading and wire cutting
- Diagonal threading  $\checkmark$
- Automatic positioning  $\checkmark$
- ✓ Automatic clustering of identical geometries



Contact us to